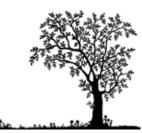

## Growing into a new life

There was once an old and unhappy woman who lived alone in a small house. Her life had been fraught with many disappointments. Her husband had left her with two small children to raise, her children had grown and gone off to college and rarely visited — and she didn't have much money.

One day she noticed that a tiny stick of a tree had pushed its way up from underneath the house's crawl space and had threaded through a small hole in the floor. The old woman took note of the tree, but didn't think it would be there long, because it was weak and somewhat sickly looking.

Every day the woman checked on the sapling and expected to find that it had died. She was surprised to see the little tree clinging to life, despite that it did not have an ideal environment.

Now, the old woman began to bring a little watering pot and a bit of plant food for the tree. She also got a friend of hers to come and remove some of the boards of the floor and build a little frame for the tree so that it would have room to grow And it began to grow and unfurl in ways that the old woman could not have imagined earlier. It grew so healthily that eventually the old woman had to tie up some of its new branches to help support it until it got bigger.

The little tree grew so beautifully in the light by the picture window in the woman's living room that she brought in a circle of chairs and took to inviting people in so that they could enjoy her tree with her.

People stopped by to ask about the tree, and the old woman told the story of the tiny tree that pushed up out of the crawl space and through the tiny opening in the floor. The old woman made friends with some of these visitors, and she no longer felt lonely. She spent the rest of her life planting trees around her little town and they grew like no others. She always gave them plenty of love and encouragement — especially to the seedlings that looked like they were not likely to make it. And her life was rich and full because of it.